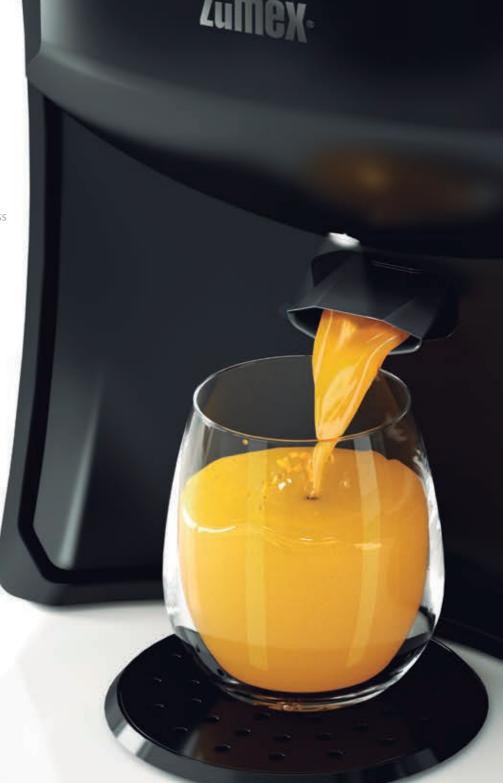

### FROM 0 TO 25 cl IN 15 SECONDS

We know that time cannot be an impediment, so Soul squeezes at high speeds, producing a juice in 15 seconds and 12 pieces of fruit a minute.

DIMENSIONS 260 x 430 x 435 mm.

IT SQUEEZES CITRUS FRUIT

ORANGES

LEMONS LIMES

1 JUICE IN ( ) ] **[** "

LARGER DIAMETER TO 80 MM

MIN 12 FRUITS

AUTONOMY FOR THE USER FEEDER WITH CAPACITY

3/4 FRUITS