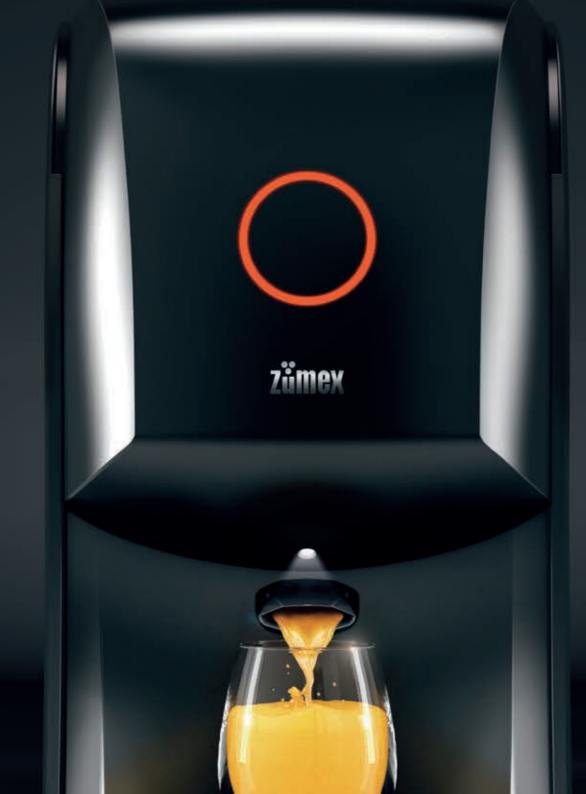

### PUSH S J J C

Imagine pushing just one button and having fresh juice squeezed directly into the glass? As simple and as natural as that.

Making a juice becomes a breeze with Soul, giving way to a new era for professional juicers.

A new concept with which you will enjoy the essence of a perfect juice.

### **PURE INTUITION**

There is no longer any need for those endless instructions for use; with just a touch of a button, you will have the entire juice extraction process in a matter of seconds; thanks to its simple operation and use, you will think that you had "met" it before.