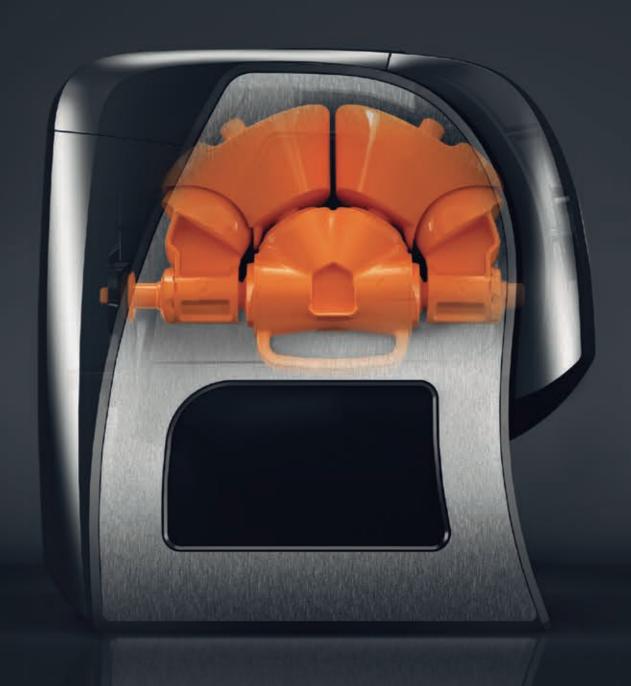

### THE SOUL IS INSIDE CONICAL SYSTEM

### Cold body and warm soul. That is the secret of a perfect juice.

The combination of cutting-edge technology, the cleanest cut and meticulous care of the fruit leads to perfection in every drop squeezed by Soul.

With the new tapered shape of its pressing units, the fruit enters the juice extraction system smoothly and perfectly centred. An accurate and perfect cut will obtain maximum juice and flavour from each piece.