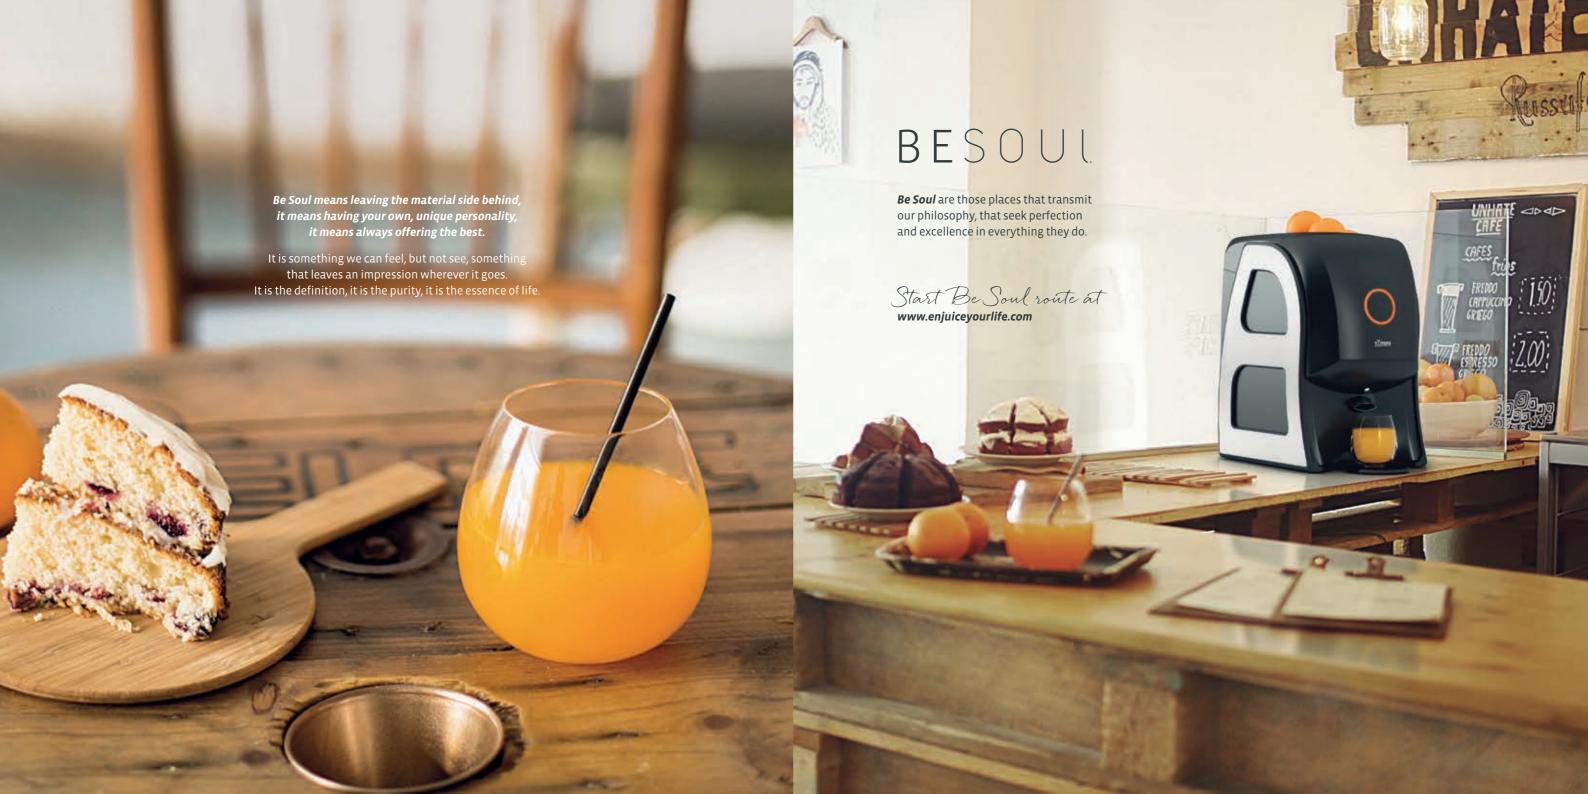

### A MACHINE WITH SOUL

We have concentrated the best of Zumex in one machine for you to enjoy the best juice extraction system in the smallest possible space.

It looks impressive, with its sporty curves and elegant lines that define its character; Soul is not just a design. Furthermore, it presents a new concept: **Push&Juice**, the simplest way to make a signature juice, and the best way to enjoy the essence of life.

### PUSH S J J C

Imagine pushing just one button and having fresh juice squeezed directly into the glass? As simple and as natural as that.

Making a juice becomes a breeze with Soul, giving way to a new era for professional juicers.